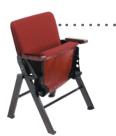

Coupling attachment brackets create orderly rows with exceptional stability.

An automatic spring-return is highly reliable and provides more aisle space when the chair is not in use.

Armrest accepts blank donor plates in brushed gold for engraving by the customer.

Row and seat number and letter sets are available.

Chairs easily hang on a Move and Store Cart so set-up and storage is fast.