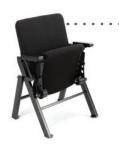

## PORTABLE AUDIENCE CHAIR

Wenger Corporation Portable Audience Chairs combine all the features you'd expect from a luxury theater chair at a price that's affordable. Extra-thick padding and fine upholstery fabric provides lasting comfort, style and durability.

The Wenger Corporation Premier Portable
Audience Chair features a fully upholstered seat and back with finished hardwood on the chair back, bottom and arm rests for a distinctive elegant appearance.

The Premier Portable Audience Chair is available in three finishes.

## PRODUCT SPECIFICATIONS:

- The Premier Portable Audience Chair features a fully upholstered seat and back with finished hardwood on the chair back, bottom and arm rests for a distinctive elegant appearance.
- The Standard Portable Audience Chair features a fully upholstered seat and back with hardwood arm rests in a durable black lacquer finish.
- Reliable automatic spring-return seat mechanism.
- Stable freestanding design.
- Coupling attachment for orderly rows and enhanced stability.
- Chair backs are shaped to provide lumbar support for long-term comfort.