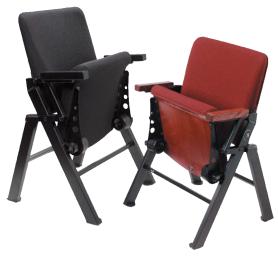

## PORTABLE AUDIENCE CHAIR

Wenger Corporation Portable Audience Chairs combine all the features you'd expect from a luxury theater chair at a price that's affordable. Extra-thick padding and fine upholstery fabric provides lasting comfort, style and durability.

The Wenger Corporation Premier Portable
Audience Chair features a fully upholstered seat and back with finished hardwood on the chair back, bottom and arm rests for a distinctive elegant appearance.

The Premier Portable Audience Chair is available in three finishes.

Lacquer Black Cherry

Carame

The Wenger Corporation Standard Portable Audience Chair features a fully upholstered seat and back with hardwood arm rests in a durable black lacquer finish.

Available in standard Geosheard Genesis fabric.