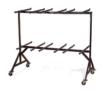

Row and seat number and letter sets are available.

Chairs easily hang on a Move and Store Cart so set-up and storage is fast.

- 16-gauge black steel frame with choice of fabric colors.
- Premier and Standard Portable Audience Chairs are available in six chair widths: 21", 22", 23", 24" & 25" (533, 559, 584, 610 & 635 mm).
- · Chair height is 32" (813 mm).
- Chair weight: Single chair: 35 lb (16 kg)
   Note: Weights vary depending on width of chair.
- Chair depth with seat down is 26" (660 mm).
- Chair depth with seat up is 20" (508 mm).
- Move and Store Cart for fast and easy set-up and storage.
- 10-year warranty on chairs and cart.